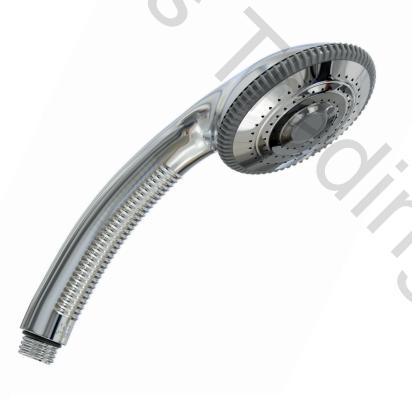

## Information

Product Code WELS Neoperl flow restrictor fand Check valve EGHSKR04C 3 Star - 8.0lt / min Min1°- Max 75°

Dada Hand Shower

Premier Slider

Deluxe Supply Elbow

Europlas Hose

This hand shower system comes with the following items.

- **Dada Hand Shower (White Finish)**
- **Europlas hose 2m long (1.5m Optional)**
- Deluxe chrome plated brass supply elbow with 1/2 G threads male and female.
- Premier chrome plated brass slider
- Neoperl flow regulator for the hand shower.
- Neoperl check valve in the supply elbow.
- 1 roll thread sealing tape (Yellow)

## Dada SYS14A Hand Shower Single Spray Function

Neoperl CV15FR - Check valve cartridge with incorporated flow regulator. Fitted into the supply elbow.

Manufactured from ABS Plastic Chrome Plated or White ABS