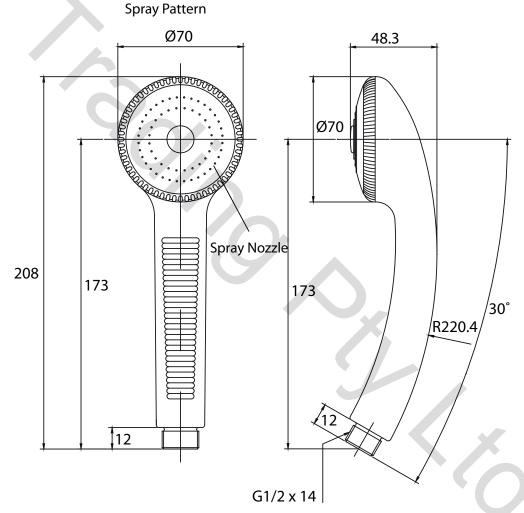

- **Dada Hand Shower (White Finish)**
- **Europlas hose 2m long (1.5m Optional)**
- Deluxe chrome plated brass supply elbow with 1/2 G threads male and female.
- Premier chrome plated brass slider
- Neoperl flow regulator for the hand shower.
- Neoperl check valve in the supply elbow.
- 1 roll thread sealing tape (Yellow)