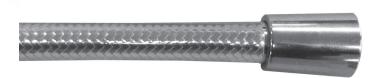

## Information

Product Code WELS Neoperl flow restrictor fand Check valve EGHSKR04C 3 Star - 8.0lt / min Min1°- Max 75°

Dada Hand Shower

Premier Slider

Deluxe Supply Elbow

Europlas Hose

This hand shower system comes with the following items.

- **Dada Hand Shower (White Finish)**
- **Europlas hose 2m long (1.5m Optional)**
- Deluxe chrome plated brass supply elbow with 1/2 G threads male and female.
- Premier chrome plated brass slider
- Neoperl flow regulator for the hand shower.
- Neoperl check valve in the supply elbow.
- 1 roll thread sealing tape (Yellow)