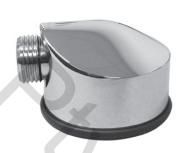

## Information

Product Code WELS Neoperl flow restrictor fand Check valve EGHSKR04C 3 Star - 8.0lt / min Min1°- Max 75°

Dada Hand Shower

Premier Slider

Deluxe Supply Elbow

Europlas Hose

This hand shower system comes with the following items.

- **Dada Hand Shower (White Finish)**
- **Europlas hose 2m long (1.5m Optional)**
- Deluxe chrome plated brass supply elbow with 1/2 G threads male and female.
- Premier chrome plated brass slider
- Neoperl flow regulator for the hand shower.
- Neoperl check valve in the supply elbow.
- 1 roll thread sealing tape (Yellow)