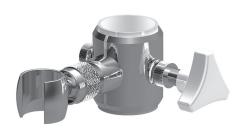

## Information

Product Code WELS Neoperl flow restrictor fand Check valve EGHSKR04C 3 Star - 8.0lt / min Min1°- Max 75°

Dada Hand Shower

Premier Slider

Deluxe Supply Elbow

Europlas Hose

This hand shower system comes with the following items.

- **Dada Hand Shower (White Finish)**
- **Europlas hose 2m long (1.5m Optional)**
- Deluxe chrome plated brass supply elbow with 1/2 G threads male and female.
- Premier chrome plated brass slider
- Neoperl flow regulator for the hand shower.
- Neoperl check valve in the supply elbow.
- 1 roll thread sealing tape (Yellow)