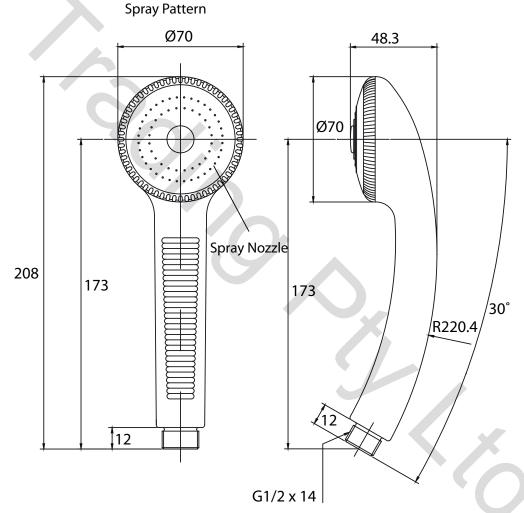

## Dada Hand Shower System EGHSKR04W

## Dada SYS14A Hand Shower Single Spray Function

Neoperl CV15FR - Check valve cartridge with incorporated flow regulator. Fitted into the supply elbow.

Manufactured from ABS Plastic Chrome Plated or White ABS