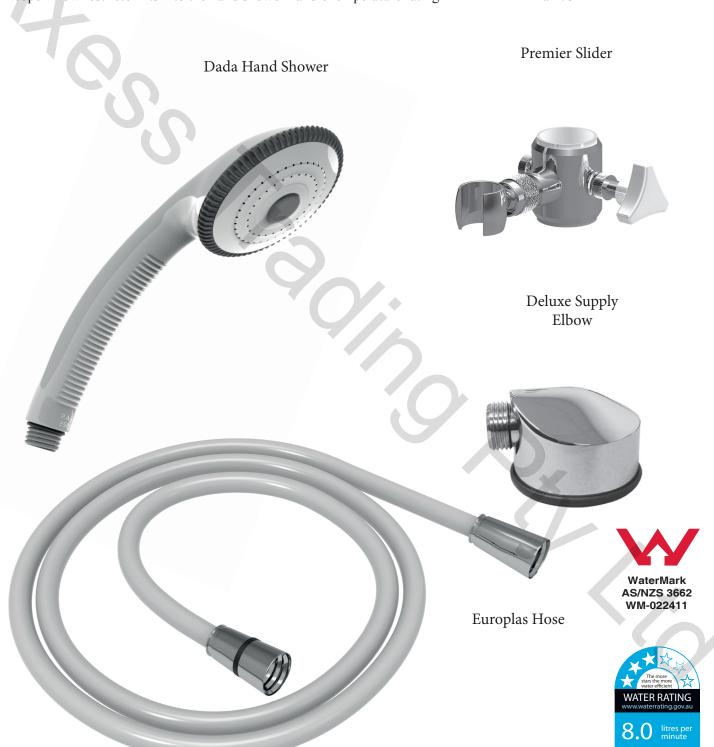

## Dada Hand Shower System EGHSKR04W

## Specifications

Licence No. 0255

Information

Product Code EGHSKR04W WELS; 3 Star - 8.0lt / min

Neoperl flow restrictor fits into the hand shower handle Temperature rating Min1°- Max 75°

This hand shower system comes with the following items.

- **Dada Hand Shower (White Finish)**
- **Europlas hose 2m long (1.5m Optional)**
- Deluxe chrome plated brass supply elbow with 1/2 G threads male and female.
- Premier chrome plated brass slider
- Neoperl flow regulator for the hand shower.
- Neoperl check valve in the supply elbow.
- 1 roll thread sealing tape (Yellow)