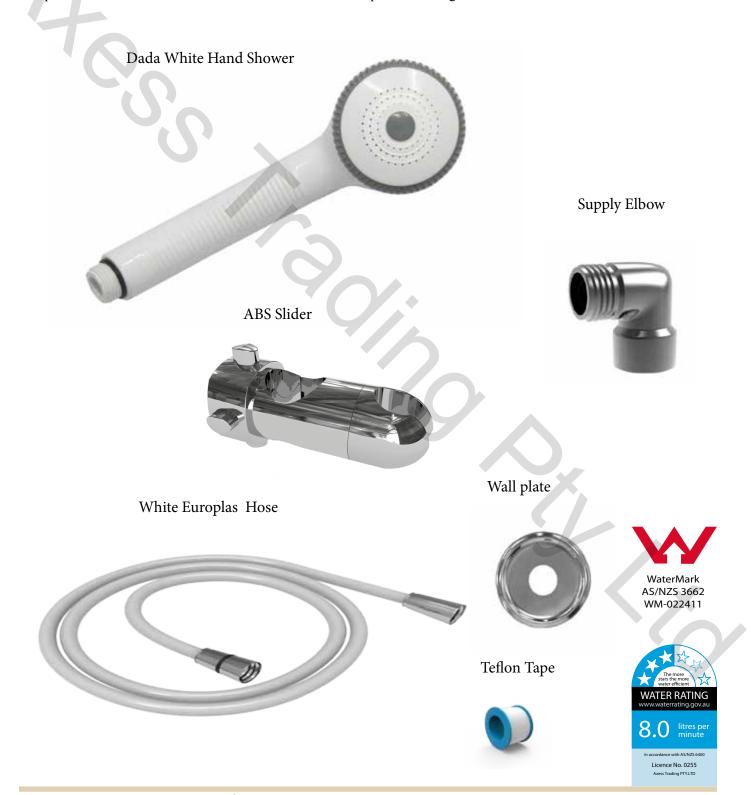

## Dada Hand Shower SYS14WRETAB

## Information

Product Code SYS14WRETAB WELS; 3 Star - 8.0lt / min

Neoperl flow restrictor fits into the hand shower handle Temperature rating Min1°- Max 75°

This hand shower system is designed to be fitted to a 32mm grab rail. It comes with the following items.

- Dada 1 Function Hand Shower (WhiteFinish).
- White Europlas hose 2m long (1.5m Optional).
- Supply elbow with 1/2 G threads male and female.
- Neoperl flow regulator for the hand shower.
- Neoperl check valve in the supply elbow.
- 1 x ABS chrome plated slider.
- I roll thread sealing tape (Yellow).
- Wall cover plate.