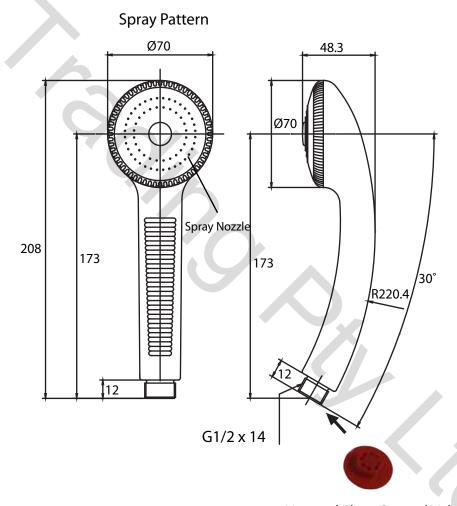

## Dada Hand Shower SYS14WRETAB

- Dada 1 Function Hand Shower (WhiteFinish).
- White Europlas hose 2m long (1.5m Optional).
- Supply elbow with 1/2 G threads male and female.
- Neoperl flow regulator for the hand shower.
- Neoperl check valve in the supply elbow.
- 1 x ABS chrome plated slider.
- I roll thread sealing tape (Yellow).
- Wall cover plate.