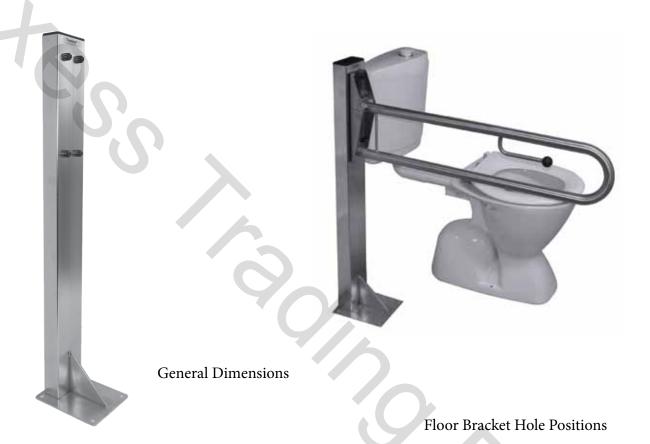

EISEGRIP® For floor mounted drop down toilet rails

#### POST FOR AUTO HOLD DROP DOWN TOILET RAIL TYPE T41

| Code    | Description                 |
|---------|-----------------------------|
| EGT41.S | Standard Post- Satin Finish |

Finish: Satin Stainless Steel Electro polished for hygiene and long service life Features: Any T40 Toilet Rail screws directly onto the post with 4 X M8 Set Screws.