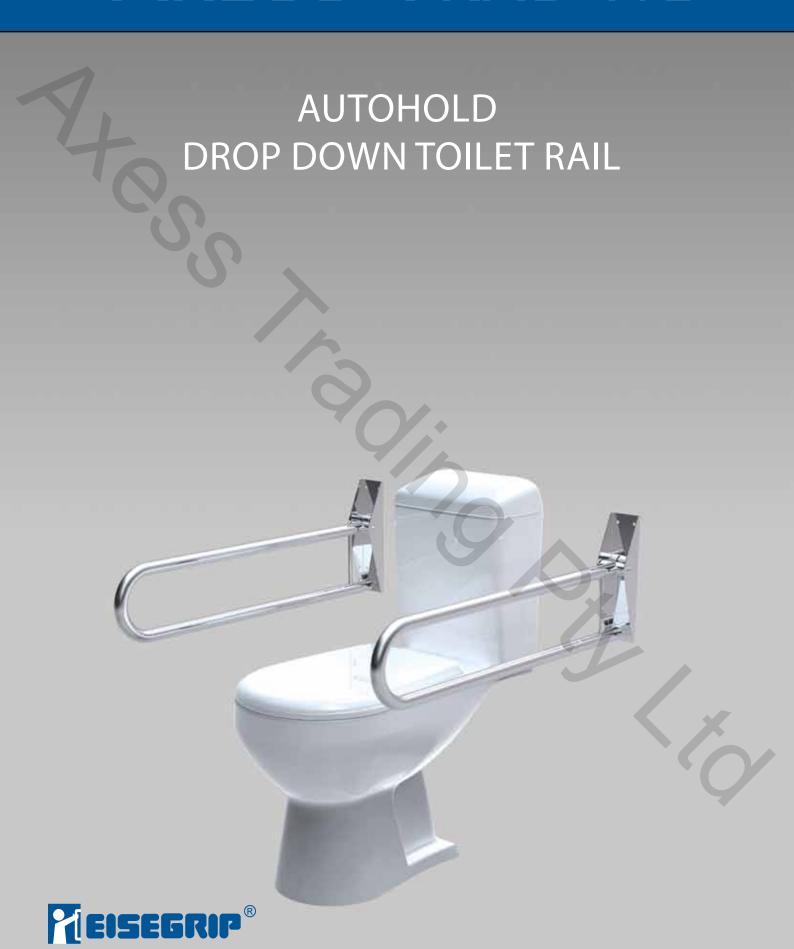

# EISEGRIP® Stainless steel drop down toilet rail options

Finish: Satin Stainless Steel (Powdercoating available to order)

Features: • Unique click in mechanism that allows the rail to remain safely in the up or down position

· Easy one hand motion to raise or lower rail without effort

- · Engineered hub design gives smooth movement
- No cumbersome levers or knobs

#### AUTO HOLD DROP DOWN TOILET RAIL

TYPE T40

| Out         | Decomption                        |
|-------------|-----------------------------------|
| EGT40.S     | Standard - Satin Finish           |
| EGT40.S.TR  | With Roll Holder                  |
| EGT40.S.NCL | With Nurse Call Provision (Left)  |
| EGT40.S.NCR | With Nurse Call Provision (Right) |
|             |                                   |