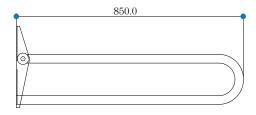

#### AUTO HOLD DROP DOWN TOILET RAIL

TYPE T40

| Out         | Decomption                        |
|-------------|-----------------------------------|
| EGT40.S     | Standard - Satin Finish           |
| EGT40.S.TR  | With Roll Holder                  |
| EGT40.S.NCL | With Nurse Call Provision (Left)  |
| EGT40.S.NCR | With Nurse Call Provision (Right) |
|             |                                   |

Dimensions for all wall mounted T40 installations.