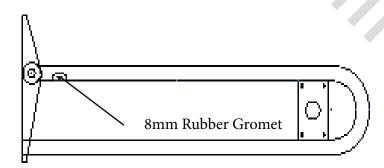

#### Nurse Call Provision

The Eisegrip® nursecall provision suits most communication hardware and is provided pre-threaded with pull through twine for easy wiring Please note: Communication hardware supplied by others.

- All T40 drop down toilet rails with nursecall provision are factory pre-threaded with pull-through twinefor easy wiring.
- The nursecall provision is pre drilled and threaded to suit most nursecall hardware and comes with screws.
- Consult your communications contractor for communication wiring wall outlets in the appropriate positions suitable for the T40 installation.