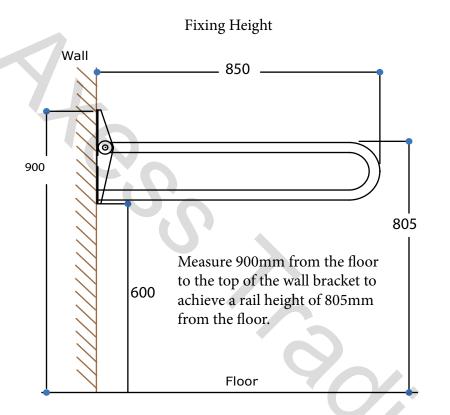

th nursecall provision are factory pre-threaded with pull-through twinefor easy wiring.
- The nursecall provision is pre drilled and threaded to suit most nursecall hardware and comes with screws.
- Consult your communications contractor for communication wiring wall outlets in the appropriate positions suitable for the T40 installation.

EISEGRIP® For floor mounted drop down toilet rails

#### POST FOR AUTO HOLD DROP DOWN TOILET RAIL TYPE T41

| Code    | Description                 |
|---------|-----------------------------|
| EGT41.S | Standard Post- Satin Finish |

Finish: Satin Stainless Steel Electro polished for hygiene and long service life Features: Any T40 Toilet Rail screws directly onto the post with 4 X M8 Set Screws.







Dimensions for all wall mounted T40 installations.



#### Wall Bracket Hole Positions



# **Contact Axess Trading Customer Service**

New South Wales

Victoria

Phone: 1300 720 672

Phone: 1300 138 086

www.axesstrading.com.au