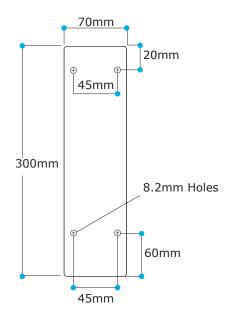

#### POST FOR AUTO HOLD DROP DOWN TOILET RAIL TYPE T41

| Code    | Description                 |
|---------|-----------------------------|
| EGT41.S | Standard Post- Satin Finish |

Finish: Satin Stainless Steel Electro polished for hygiene and long service life Features: Any T40 Toilet Rail screws directly onto the post with 4 X M8 Set Screws.