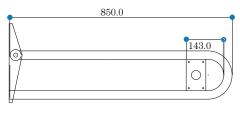

s

Finish: Satin Stainless Steel (Powdercoating available to order)

Features: • Unique click in mechanism that allows the rail to remain safely in the up or down position

· Easy one hand motion to raise or lower rail without effort

- · Engineered hub design gives smooth movement
- No cumbersome levers or knobs

#### AUTO HOLD DROP DOWN TOILET RAIL

TYPE T40

| Out         | Decomption                        |
|-------------|-----------------------------------|
| EGT40.S     | Standard - Satin Finish           |
| EGT40.S.TR  | With Roll Holder                  |
| EGT40.S.NCL | With Nurse Call Provision (Left)  |
| EGT40.S.NCR | With Nurse Call Provision (Right) |
|             |                                   |





# **Design Options**





With Roll Holder



#### With Nursecall



Left Hand

## Communication Hardware Provisions

#### Nurse Call Provision





The Eisegrip® nursecall provision suits most communication hardware and is provided pre-threaded with pull through twine for easy wiring Please note: Communication hardware supplied by others.





- All T40 drop down toilet rails with nursecall provision are factory pre-threaded with pull-through twinefor easy wiring.
- The nursecall provision is pre drilled and threaded to suit most nursecall hardware and comes with screws.
- Consult your communications contractor for communication wiring wall outlets in the appropriate positions suitable for the T40 installation.

EISEGRIP® For floor mounted drop down toilet rails

#### POST FOR AUTO HOLD DROP DOWN TOILET RAIL TYPE T41

| Code    | Description