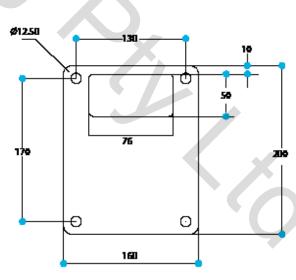

ed by others.





- All T40 drop down toilet rails with nursecall provision are factory pre-threaded with pull-through twinefor easy wiring.
- The nursecall provision is pre drilled and threaded to suit most nursecall hardware and comes with screws.
- Consult your communications contractor for communication wiring wall outlets in the appropriate positions suitable for the T40 installation.

EISEGRIP® For floor mounted drop down toilet rails

#### POST FOR AUTO HOLD DROP DOWN TOILET RAIL TYPE T41

| Code    | Description                 |
|---------|-----------------------------|
| EGT41.S | Standard Post- Satin Finish |

Finish: Satin Stainless Steel Electro polished for hygiene and long service life Features: Any T40 Toilet Rail screws directly onto the post with 4 X M8 Set Screws.







Dimensions for all wall mounted T40 installations.



#### Wall Bracket Hole Positions



# **Contact Axess Trading Customer Service**

New South Wales

Victoria

Phone: 1300 720 672

Phone: 1300 138 086

www.axesstrading.com.au