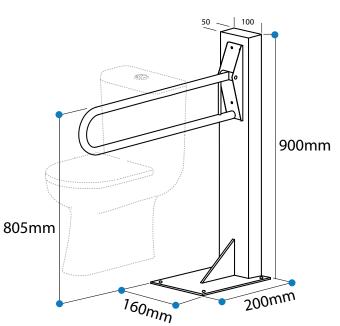

EISEGRIP® For floor mounted drop down toilet rails

Dimensions for all wall mounted T40 installations.