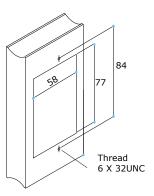

Dimensions for all wall mounted T40 installations.

#### Wall Bracket Hole Positions