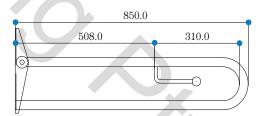

# **Design Options**

With Roll Holder

#### With Nursecall

Left Hand

Dimensions for all wall mounted T40 installations.