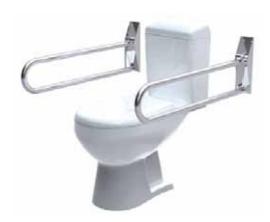

# EISEGRIP® Stainless steel drop down toilet rail options

Finish: Satin Stainless Steel (Powdercoating available to order)

Features: • Unique click in mechanism that allows the rail to remain safely in the up or down position

EISEGRIP® For floor mounted drop down toilet rails