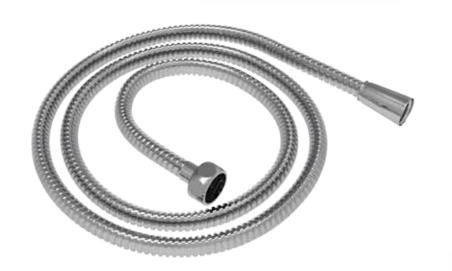

## Metalflex Hose

Wall plate

WaterMark AS/NZS 3662 WM-022411

Teflon Tape

This hand shower system is designed to be fitted to a 32mm grab rail. It comes with the following items.

- Piper 3 Function Hand Shower (Chrome Finish).
- Metalflex hose 2m long (1.5m Optional).
- Supply elbow with 1/2 G threads male and female.
- Neoperl flow regulator for the hand shower.
- Neoperl check valve in the supply elbow.
- 1 x Premier chrome plated brass slider.
- I roll thread sealing tape (Yellow).
- Wall cover plate.