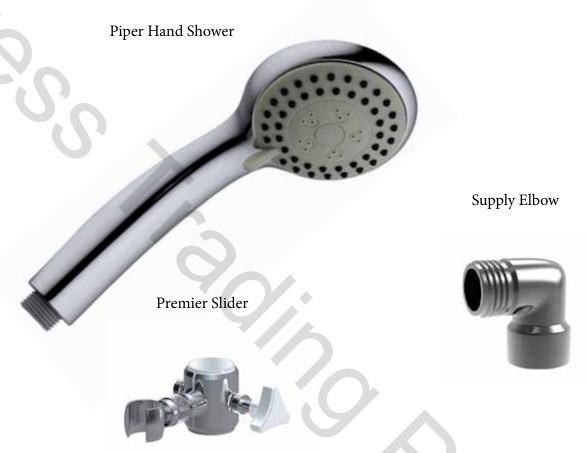

## Piper Hand Shower SYSCPRET

## Metalflex Hose

Wall plate

WaterMark AS/NZS 3662 WM-022411

Teflon Tape

This hand shower system is designed to be fitted to a 32mm grab rail. It comes with the following items.

- Piper 3 Function Hand Shower (Chrome Finish).
- Metalflex hose 2m long (1.5m Optional).
- Supply elbow with 1/2 G threads male and female.
- Neoperl flow regulator for the hand shower.
- Neoperl check valve in the supply elbow.
- 1 x Premier chrome plated brass slider.
- I roll thread sealing tape (Yellow).
- Wall cover plate.