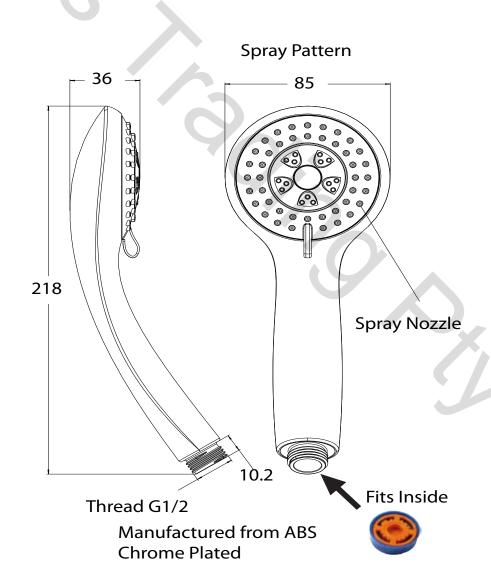

## Information

Product Code HH230

WELS; 3 Star - 7.5lt / min

Neoperl flow restrictor fits into the hand shower handle Temperature rating Min1°- Max 75°

## Metalflex Hose

Wall plate

WaterMark AS/NZS 3662 WM-022411

Teflon Tape

This hand shower system is designed to be fitted to a 32mm grab rail. It comes with the following items.

- Piper 3 Function Hand Shower (Chrome Finish).
- Metalflex hose 2m long (1.5m Optional).
- Supply elbow with 1/2 G threads male and female.
- Neoperl flow regulator for the hand shower.
- Neoperl check valve in the supply elbow.
- 1 x Premier chrome plated brass slider.
- I roll thread sealing tape (Yellow).
- Wall cover plate.