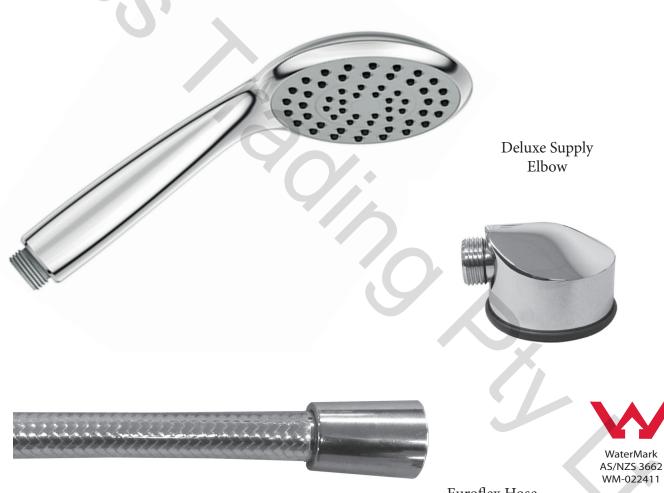

# Riva Hand Shower System EGHSK03

### Riva Hand Shower

This hand shower system comes with the following items.

- **Riva Hand Shower (Chrome Finish)**
- **Euroflex hose 2m long (1.5m Optional)**
- Deluxe chrome plated brass supply elbow with 1/2 G threads male and female.
- Neoperl flow regulator fo the hand shower.
- Neoperl check valve in the supply elbow.
- I roll thread sealing tape (Yellow)