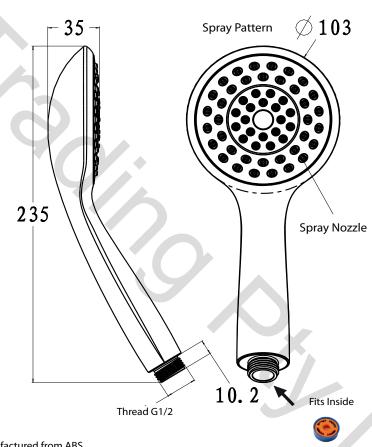

# Riva Hand Shower System EGHSK03

#### **Information**

**Product Code** EGHSK03

3 Star - 8.5lt / min WELS and Watermark

Neoperl flow restrictor fits into the hand shower handle

Check valve fits into the supply elbow.

Temperature rating Min1°- Max 75°

### Riva Hand Shower

This hand shower system comes with the following items.

- **Riva Hand Shower (Chrome Finish)**
- **Euroflex hose 2m long (1.5m Optional)**
- Deluxe chrome plated brass supply elbow with 1/2 G threads male and female.
- Neoperl flow regulator fo the hand shower.
- Neoperl check valve in the supply elbow.
- I roll thread sealing tape (Yellow)

### HH210CPHP Hand Shower Single Spray Function

Neoperl CV15 Check Valve