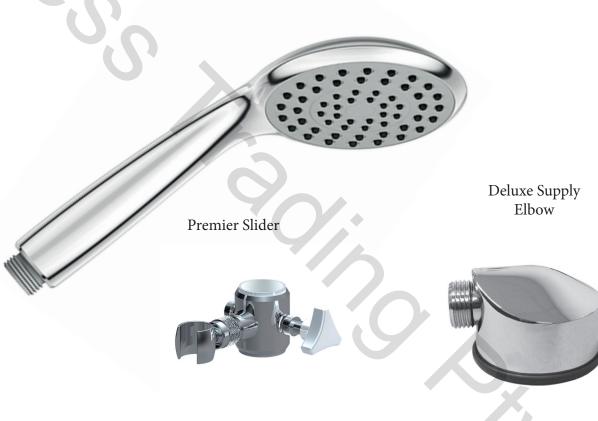

## Information

**Product Code** EGHSKR03 WELS; 3 Star - 8.5lt / min

Neoperl flow restrictor fits into the hand shower handle Temperature rating Min1°- Max 75°

**Euroflex Hose** 

This hand shower system comes with the following items.

- **Riva Hand Shower (Chrome Finish)**
- **Euroflex hose 2m long (1.5m Optional)**
- Deluxe chrome plated brass supply elbow with 1/2 G threads male and female.
- Neoperl flow regulator fo the hand shower.
- Neoperl check valve in the supply elbow.
- 1 x Premier chrome plated brass slider.
- I roll thread sealing tape (Yellow)