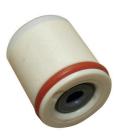

- **Riva Hand Shower (Chrome Finish)**
- **Euroflex hose 2m long (1.5m Optional)**
- Deluxe chrome plated brass supply elbow with 1/2 G threads male and female.
- Neoperl flow regulator fo the hand shower.
- Neoperl check valve in the supply elbow.
- 1 x Premier chrome plated brass slider.
- I roll thread sealing tape (Yellow)

## HH210CPHP Hand Shower Single Spray Function

Neoperl CV15 Check Valve