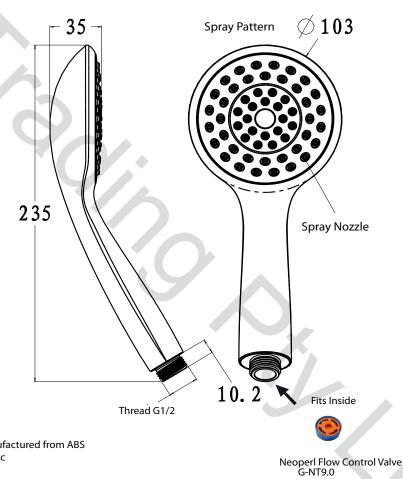

## Riva Hand Shower EGHSKR03

## Information

**Product Code** EGHSKR03 WELS; 3 Star - 8.5lt / min

Neoperl flow restrictor fits into the hand shower handle Temperature rating Min1°- Max 75°

**Euroflex Hose** 

This hand shower system comes with the following items.

- **Riva Hand Shower (Chrome Finish)**
- **Euroflex hose 2m long (1.5m Optional)**
- Deluxe chrome plated brass supply elbow with 1/2 G threads male and female.
- Neoperl flow regulator fo the hand shower.
- Neoperl check valve in the supply elbow.
- 1 x Premier chrome plated brass slider.
- I roll thread sealing tape (Yellow)