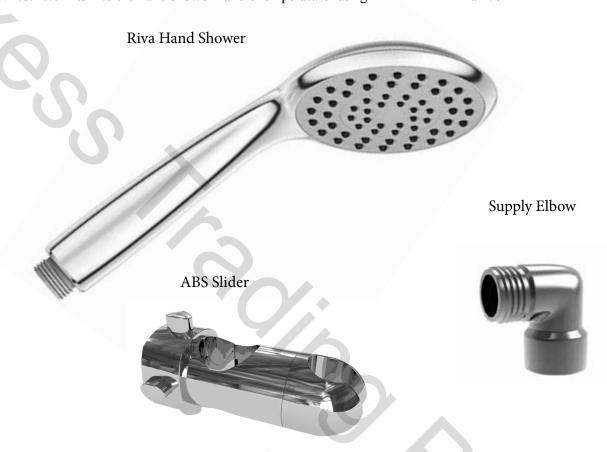

## Metalflex Hose

Wall plate

WaterMark AS/NZS 3662 WM-022411

Teflon Tape

This hand shower system is designed to be fitted to a 32mm grab rail. It comes with the following items.

- Riva Hand Shower ( Chrome Finish).
- Metalflex hose 2m long (1.5m Optional).
- Supply elbow with 1/2 G threads male and female.
- Neoperl flow regulator for the hand shower.
- Neoperl check valve in the supply elbow.
- 1 x ABS chrome plated slider.
- I roll thread sealing tape (Yellow).
- Wall cover plate.