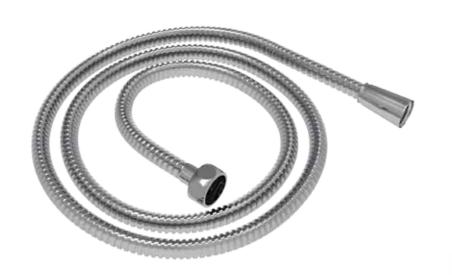

## Metalflex Hose

Wall plate

WaterMark AS/NZS 3662 WM-022411

Teflon Tape

This hand shower system is designed to be fitted to a 32mm grab rail. It comes with the following items.

- Riva Hand Shower ( Chrome Finish).
- Metalflex hose 2m long (1.5m Optional).
- Supply elbow with 1/2 G threads male and female.
- Neoperl flow regulator for the hand shower.
- Neoperl check valve in the supply elbow.
- 1 x ABS chrome plated slider.
- I roll thread sealing tape (Yellow).
- Wall cover plate.