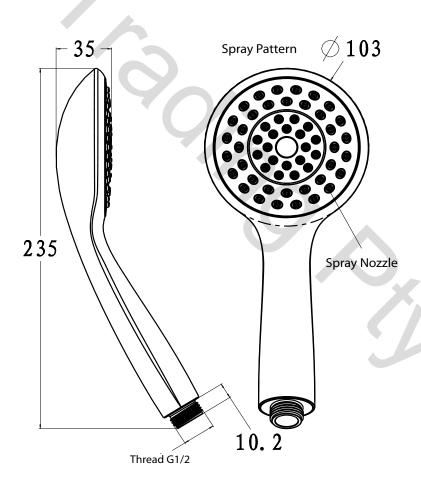

## Riva Hand Shower SYSCPRETAB

## Specifications

## Information

Product Code SYSCPRETAB WELS; 3 Star - 8.5lt / min

Neoperl flow restrictor fits into the hand shower handle Temperature rating Min1°- Max 75°



## Metalflex Hose



Wall plate



WaterMark AS/NZS 3662 WM-022411

Teflon Tape







This hand shower system is designed to be fitted to a 32mm grab rail. It comes with the following items.

- Riva Hand Shower ( Chrome Finish).
- Metalflex hose 2m long (1.5m Optional).
- Supply elbow with 1/2 G threads male and female.
- Neoperl flow regulator for the hand shower.
- Neoperl check valve in the supply elbow.
- 1 x ABS chrome plated slider.
- I roll thread sealing tape (Yellow).
- Wall cover plate.

HH210CPHP Hand Shower Single Spray Function



Manufactured from ABS