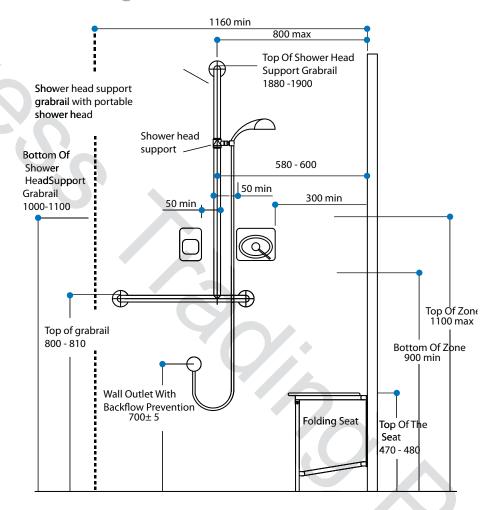

## **Shower Recess Fittings - Elevation**

This illustration serves as a guide only. Please consult the Building Code of Australia (BCA) The SHS600 Shower Seat does not comply with AS1428.1-2009 for accessible facilities