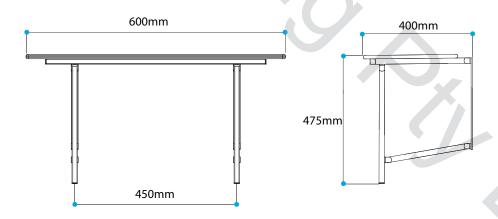

# FOLD AWAY SHOWER SEAT

Type: SHS600

## **DESCRIPTION**

Fold away Acrylic Shower Seat to be installed in a shower recess.

Designed for the safety, security and convenience of the physically disabled. Easy to install on most building surfaces. Manufactured in Australia using white powdercoated stainless steel frame and a non-slip acrylic shower seat top.

## FRAME

Material Stainless Steel 304 grade

Square Tube 19mm Wall Thickness 1.2mm

Finish White Powdercoated

Mounting Stainless Steel flat bar with multiple points

#### **SEAT**

White acrylic slip resistant top 6mm Drainage slots

FASTENERS (supplied with each shower seat)

Stainless Steel 304 Grade

6 x #14g X 50mm Pan Head Philips Drive Self Tapping Screw

## **Options**

SHS960 - 960mm SHS960S - 960mm





## **PRODUCTS AVAILABLE**

| Code    | Description                                                      |
|---------|------------------------------------------------------------------|
| SHS960  | 960mm - White powdercoated stainless steel frame (AS1428.1-2009) |
| SHS960S | 960mm - Stainless steel frame (AS1428.1-2009)                    |
| SHS600  | 600mm - White powdercoated stainless steel frame                 |







**FOLD AWAY SHOWER SEAT** 

Type: SHS600

## **Shower Recess Fittings - Elevation**



This illustration serves as a guide only. Please consult the Building Code of Australia (BCA) The SHS600 Shower Seat does not comply with AS1428.1-2009 for accessible facilities

### INSTALLATION INSTRUCTIONS

Careful planning is required to prepare the wall structures or to invest