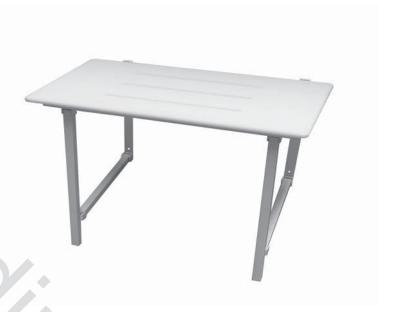

# FOLD AWAY SHOWER SEAT

Type: SHS600

## **DESCRIPTION**

Fold away Acrylic Shower Seat to be installed in a shower recess.

Designed for the safety, security and convenience of the physically disabled. Easy to install on most building surfaces. Manufactured in Australia using white powdercoated stainless steel frame and a non-slip acrylic shower seat top.

## FRAME

Material Stainless Steel 304 grade

Square Tube 19mm Wall Thickness 1.2mm

Finish White Powdercoated

Mounting Stainless Steel flat bar with multiple points

#### **SEAT**

White acrylic slip resistant top 6mm Drainage slots

FASTENERS (supplied with each shower seat)

Stainless Steel 304 Grade

6 x #14g X 50mm Pan Head Philips Drive Self Tapping Screw