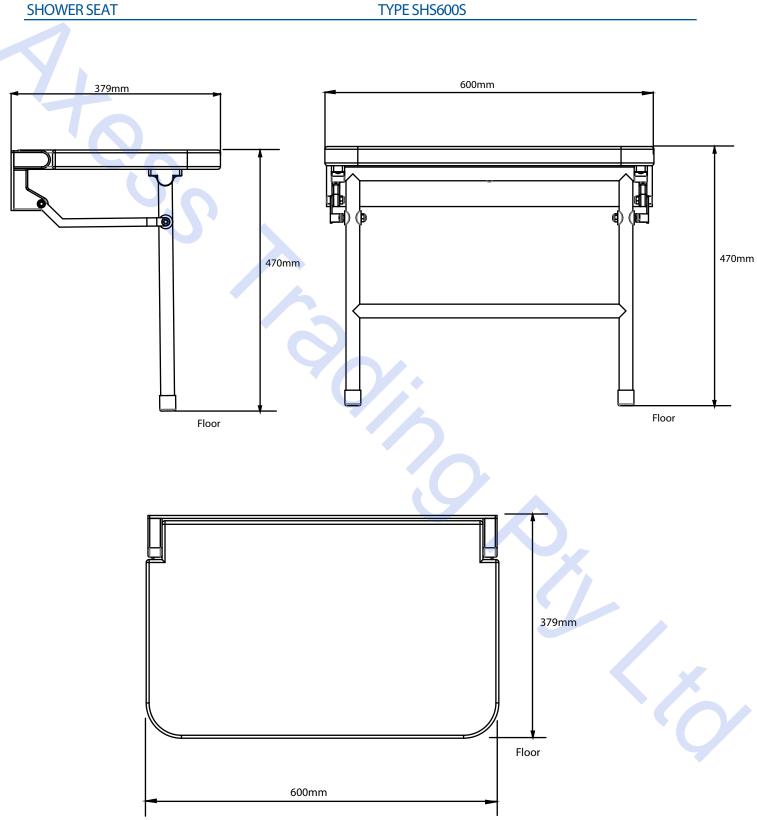

### **Shower Seat**

**TYPE SHS600S** 

#### FIXING GUIDE

To achieve the correct height when installing the SHS600 shower seat, measure 416mm from the floor to establish the center line of the fixing holes .

Please note that the supplied wall fixings may not be suitable for all substrates .