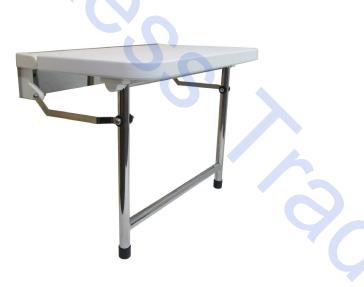

## Shower Seat

The Eisegrip<sup>®</sup> SHS 600 shower seat is a premium Australian designed product to satisfy all the requirements of Australians.

Successful installation results will depend on carefully engineered walls, allowing for adequate blocking for the fitting of shower seats.

#### Features

- This design allows ambulant people easier access to the shower seat in a home bathroom.
- Polished stainless steel legs for hygiene .
- The seat moulding is made of soft polyurethane materials suitable for long term exposure to water.
- Each shower seat package includes stainless steel fixing screws. (please note these screws may not be suitable for all applications).
- Saves space when folded up against the wall.
- This product is safe to have a load of 150kg when installed correctly.