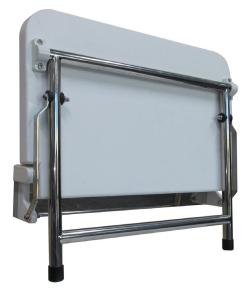

## Shower Seat

The Eisegrip<sup>®</sup> SHS 600 shower seat is a premium Australian designed product to satisfy all the requirements of Australians.

Successful installation results will depend on carefully engineered walls, allowing for adequate blocking for the fitting of shower seats.

#### Features

- This design allows ambulant people easier access to the shower seat in a home bathroom.
- Polished stainless steel legs for hygiene .
- The seat moulding is made of soft polyurethane materials suitable for long term exposure to water.
- Each shower seat package includes stainless steel fixing screws. (please note these screws may not be suitable for all applications).
- Saves space when folded up against the wall.
- This product is safe to have a load of 150kg when installed correctly.