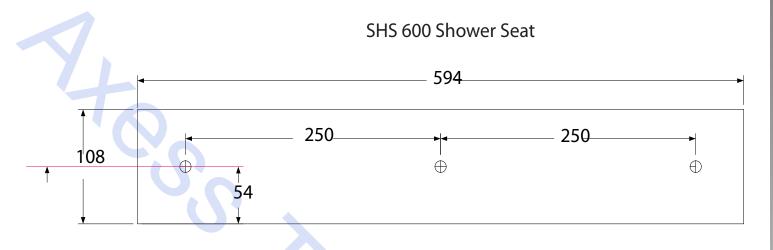

#### FIXING GUIDE

To achieve the correct height when installing the SHS600 shower seat, measure 416mm from the floor to establish the center line of the fixing holes .

Please note that the supplied wall fixings may not be suitable for all substrates .