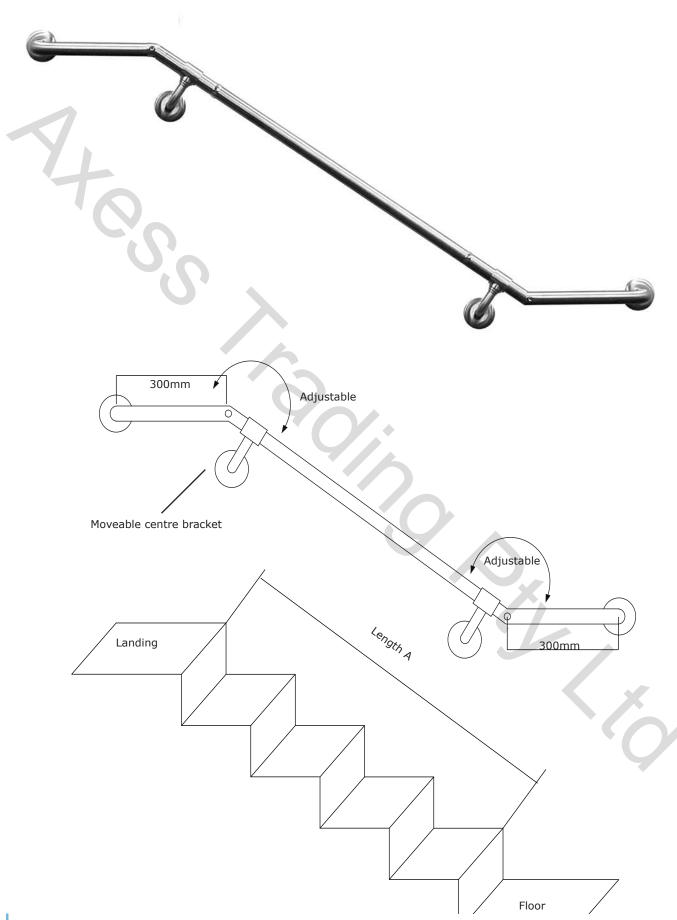

#### ADJUSTABLE STAIR HANDRAIL

TYPE T13

| Code       | Description     |
|------------|-----------------|
| AX42KIT100 | LENGTH A 1300MM |
| AX42KIT200 | LENGTH A 2300MM |

Finish: Satin stainless steel.

#### Features:

- Adustable rail end suitable for most stair angles
- Measure length A to select the kit that is suitable for your project.
- Center bracket is adjustable to find the nearest stud

This handrail is designed to make the task of installing a stair handrail easy. Measure length A and cut the included tube to the required length and install. Handrails Must Not be Less Than

865mm above the nosing of the stair