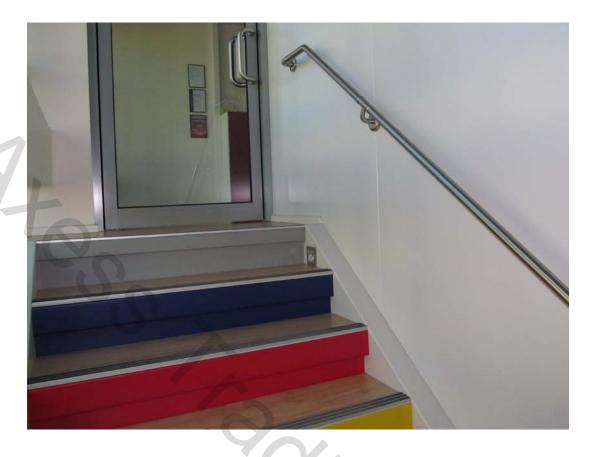

#### ADJUSTABLE STAIR HANDRAIL

TYPE T13

| Code       | Description     |
|------------|-----------------|
| AX42KIT100 | LENGTH A 1300MM |
| AX42KIT200 | LENGTH A 2300MM |

Finish: Satin stainless steel.

#### Features:

- Adustable rail end suitable for most stair angles
- Measure length A to select the kit that is suitable for your project.
- Center bracket is adjustable to find the nearest stud

This handrail is designed to make the task of installing a stair handrail easy. Measure length A and cut the included tube to the required length and install. Handrails Must Not be Less Than

865mm above the nosing of the stair