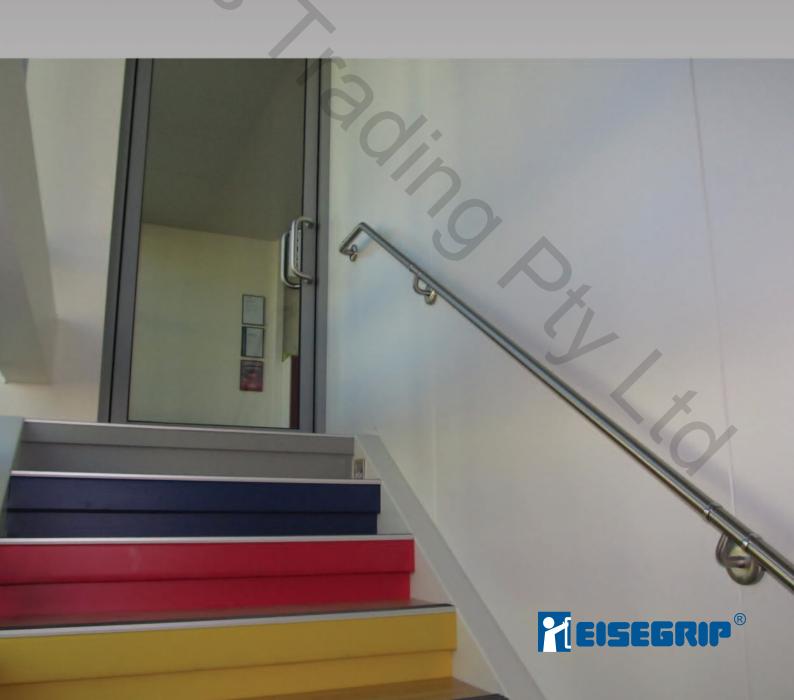

#### ADJUSTABLE STAIR HANDRAIL

TYPE T13

| Code       | Description     |
|------------|-----------------|
| AX42KIT100 | LENGTH A 1300MM |
| AX42KIT200 | LENGTH A 2300MM |

Finish: Satin stainless steel.

#### Features:

- Adustable rail end suitable for most stair angles
- Measure length A to select the kit that is suitable for your project.
- Center bracket is adjustable to find the nearest stud

This handrail is designed to make the task of installing a stair handrail easy. Measure length A and cut the included tube to the required length and install. Handrails Must Not be Less Than

865mm above the nosing of the stair