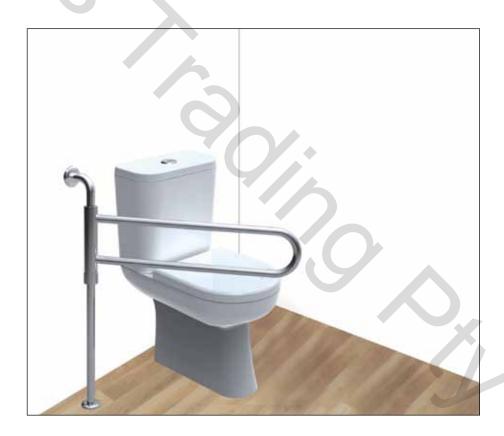

de the toilet.

- Universal design for left and right hand installation
- The locking points are at  $45^{\circ}$  increments as required by the user
- This product can be installed against walls that have irregular angles

#### SWING AWAY TOILET RAIL

TYPE T13

| Code  | Description | 1                                |       |
|-------|-------------|----------------------------------|-------|
|       | EGT13.S     | Standard Model                   |       |
| Satin |             |                                  |       |
|       | EGT13.S.TR  | With Toilet Roll Holder          |       |
| Satin |             |                                  |       |
|       | EGT13.S.NCL | With Nurse Call Provision (Left) | Satin |
|       | EGT13.S.NCR | With Nurse Call Provision (Right | Satin |



Toilet Roll Holder





The Eisegrip® nursecall provision suits most communication hardware. And is provided pre threaded with pull through twine for easy wiring

Please note: Communication hardware supplied by others.

## EGT13 SWING AWAY GRABRAILS

# **Design Options**



#### With Front Nursecall Position



# Contact Axess Trading Customer Service

New South Wales

Victoria

Phone: 1300 720 672

Phone: 1300 138 086

www.axesstrading.com.au