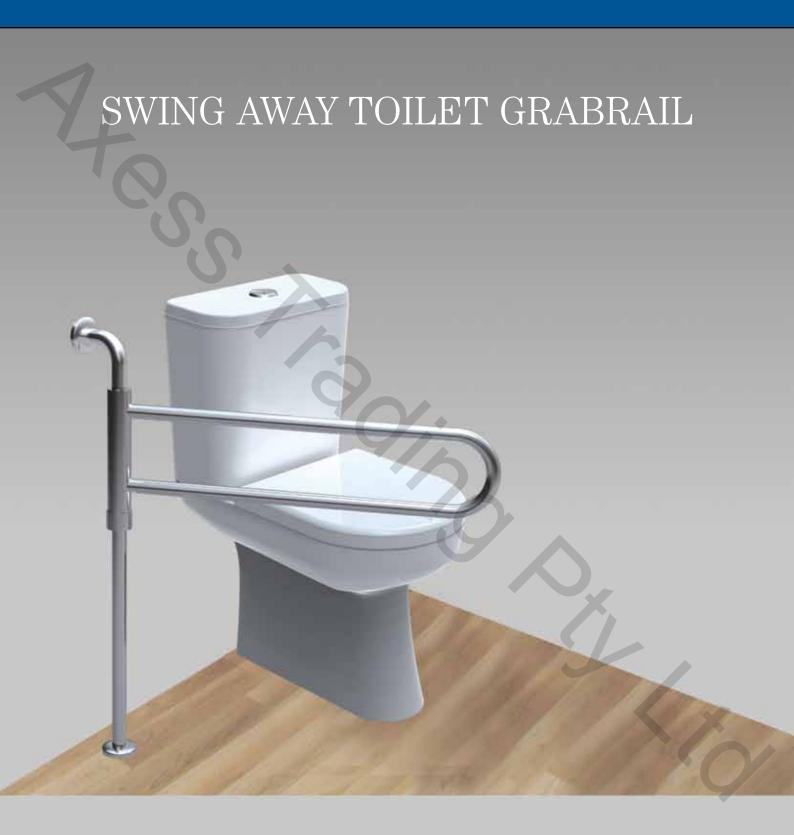

### EGT13 SWING AWAY GRABRAILS

## EISEGRIP® Stainless Steel - Swing Away Toilet Grab Rail

Finish: Powder coated and satin stainless

Features: • Double grabrail that swings away horizontally to allow for more space beside the toilet.

- Universal design for left and right hand installation
- The locking points are at  $45^{\circ}$  increments as required by the user
- This product can be installed against walls that have irregular angles

#### SWING AWAY TOILET RAIL

TYPE T13

| Code  | Description | 1                                |       |
|-------|-------------|----------------------------------|-------|
|       | EGT13.S     | Standard Model                   |       |
| Satin |             |                                  |       |
|       | EGT13.S.TR  | With Toilet Roll Holder          |       |
| Satin |             |                                  |       |
|       | EGT13.S.NCL | With Nurse Call Provision (Left) | Satin |
|       | EGT13.S.NCR | With Nurse Call Provision (Right | Satin |