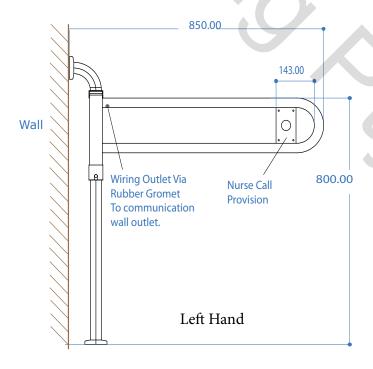

#### With Front Nursecall Position

Toilet Roll Holder

The Eisegrip® nursecall provision suits most communication hardware. And is provided pre threaded with pull through twine for easy wiring

Please note: Communication hardware supplied by others.