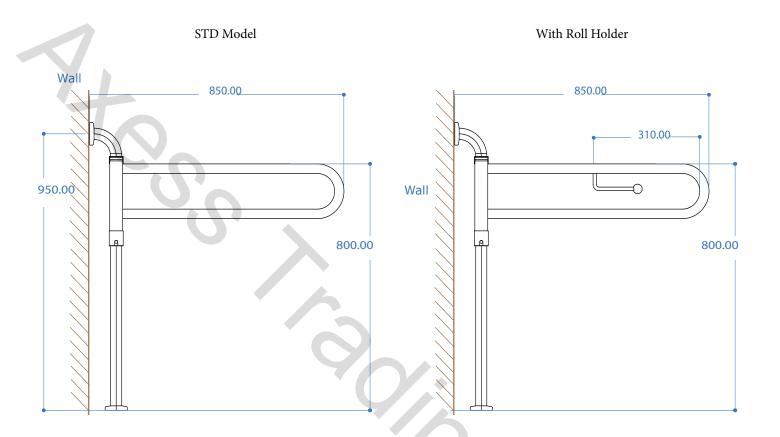

## EGT13 SWING AWAY GRABRAILS

# **Design Options**

## EISEGRIP® Stainless Steel - Swing Away Toilet Grab Rail

Finish: Powder coated and satin stainless

Features: • Double grabrail that swings away horizontally to allow for more space beside the toilet.

- Universal design for left and right hand installation
- The locking points are at  $45^{\circ}$  increments as required by the user
- This product can be installed against walls that have irregular angles

Toilet Roll Holder

The Eisegrip® nursecall provision suits most communication hardware. And is provided pre threaded with pull through twine for easy wiring

Please note: Communication hardware supplied by others.